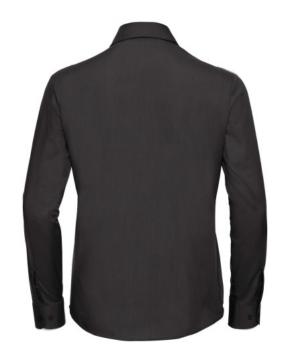

## RUSSELL WOMEN'S LONG SLEEVED POLYCOTTON EASY CARE **POPLIN SHIRT**

## **Specification**

RUSSELL Women's Long Sleeved POLYCOTTON EASY CARE POPLIN Shirt. Elegant and versatile material.Classic, two buttons on cuff.35% Poplin cotton / 65% polyester, 110/105 g / m2.Wash at 50 degrees.EASY CARE - fast sushi, easy to iron white XS black S