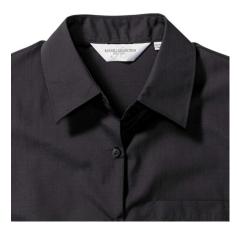

## RUSSELL WOMEN'S LONG SLEEVED POLYCOTTON EASY CARE **POPLIN SHIRT**

## **Specification**

RUSSELL Women's Long Sleeved POLYCOTTON EASY CARE POPLIN Shirt. Elegant and versatile material.Classic, two buttons on cuff.35% Poplin cotton / 65% polyester, 110/105 g / m2.Wash at 50 degrees.EASY CARE - fast sushi, easy to iron white XS black S