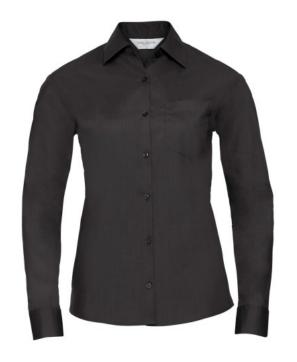

## RUSSELL WOMEN'S LONG SLEEVED POLYCOTTON EASY CARE **POPLIN SHIRT**

## **Specification**

RUSSELL Women's Long Sleeved POLYCOTTON EASY CARE POPLIN Shirt. Elegant and versatile material.Classic, two buttons on cuff.35% Poplin cotton / 65% polyester, 110/105 g / m2.Wash at 50 degrees.EASY CARE - fast sushi, easy to iron white XS black S